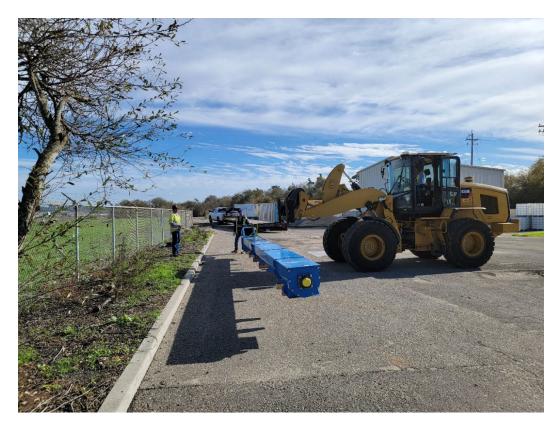

# 6B. WWTP REDUNDANCY PROJECT SECONDARY CLARIFIER DAMAGE UPDATE #6

Recommendation: Receive and file the Wastewater Treatment Plant Redundancy Project Secondary Clarifier Damage Update #6.