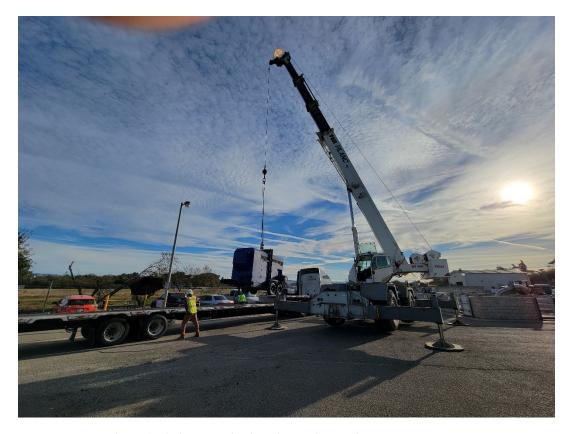

# 6B. WWTP REDUNDANCY PROJECT SECONDARY CLARIFIER DAMAGE UPDATE #6

Recommendation: Receive and file the Wastewater Treatment Plant Redundancy Project Secondary Clarifier Damage Update #6.