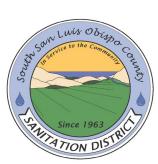

# 6B. WWTP REDUNDANCY PROJECT SECONDARY CLARIFIER DAMAGE UPDATE #6

Recommendation: Receive and file the Wastewater Treatment Plant Redundancy Project Secondary Clarifier Damage Update #6.